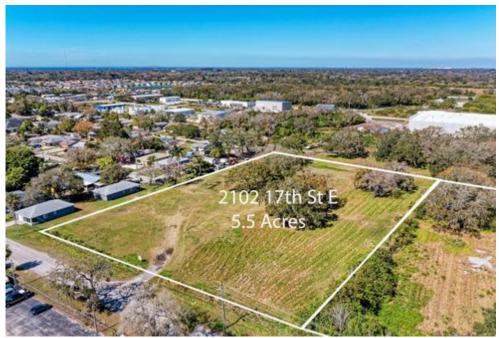

# **Vacant Industrial Land**

2102 17th St E, Palmetto, FL, 34221

Industrial For Sale (Pending)

Prepared on November 04, 2024 **1 of 1 Listings** 

### **Listing Details | Industrial For Sale (Pending)**

| Total Available Space | 5.5 Acres   | Date Listed       | 12/24/2023 |  |
|-----------------------|-------------|-------------------|------------|--|
| Asking Price          | \$2,062,500 | Last Modified     | 11/01/2024 |  |
| Listing Price Per SF  | \$8.61      | Listing ID        | 39469568   |  |
| Cap Rate (Actual)     | -           | Electric Service  | -          |  |
| Terms                 | Cash        | Ceiling Height    | -          |  |
| Possession            | Closing     | Dock High Doors   | -          |  |
| Free & Clear          | Yes         | Grade Level Doors | -          |  |
| Vacant                | -           | Parking Spaces    | -          |  |
| Available Date        | 12/24/2023  | Water             | Yes        |  |
| Days On Market        | 316 days    | Sanitary Sewer    | Yes        |  |

### **Description**

5.5 Acres, Zoning District LM, Light Manufacturing, Future Land Use IL, Industrial Light. Cleared with some trees. Ideal for FLEX-SPACE Multi-Tenant Warehouse with high ceilings & office space or RV/BOAT Storage, or Light Manufacturing Warehouse. etc.

#### **Location Details**

| Address   | 2102 17th St E, Palmetto, FL, 34221 | Parcels     | 776910002                     |
|-----------|-------------------------------------|-------------|-------------------------------|
| Zoning    | LM                                  | Name        | 2102 17th Street East         |
| Submarket | Hillsborough Southeast              | Nearest MSA | North Port-Sarasota-Bradenton |
| County    | Manatee                             |             |                               |