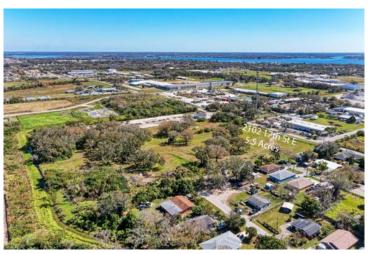

|



## **Building Details**

| Sub Type       | -                      | Water          | Yes    |
|----------------|------------------------|----------------|--------|
| Land Size      | 5.5 Acres / 239,580 SF | Sanitary Sewer | Yes    |
| Occupancy Type | Single Tenant          | Lot Width      | 333 ft |
| Electricity    | -                      |                |        |

## **Property Listings**

1 Listing | 5.50 Acres | \$2,062,500

| Туре     | Space Use         | Suite | Available Space | Rate        | Price Per Acre | Available |
|----------|-------------------|-------|-----------------|-------------|----------------|-----------|
| For Sale | Vacant Industrial | -     | 5.50 Acre       | \$2,062,500 | \$375,000.00   | Pending   |

## **Additional Photos**

















## Contact