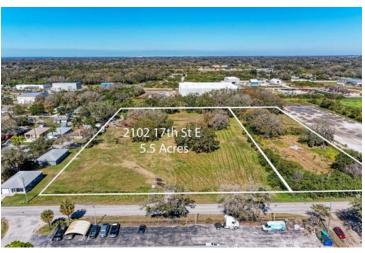

# **Vacant Industrial Land**

2102 17th St E, Palmetto, FL, 34221

Industrial For Sale (Pending)

Prepared on November 04, 2024 **1 of 1 Listings** 

### **Description**

5.5 Acres, Zoning District LM, Light Manufacturing, Future Land Use IL, Industrial Light. Cleared with some trees. Ideal for FLEX-SPACE Multi-Tenant Warehouse with high ceilings & office space or RV/BOAT Storage, or Light Manufacturing Warehouse. etc.

#### **Location Details**

| Address   | 2102 17th St E, Palmetto, FL, 34221 | Parcels     | 776910002                     |
|-----------|-------------------------------------|-------------|-------------------------------|
| Zoning    | LM                                  | Name        | 2102 17th Street East         |
| Submarket | Hillsborough Southeast              | Nearest MSA | North Port-Sarasota-Bradenton |
| County    | Manatee                             |             |                               |