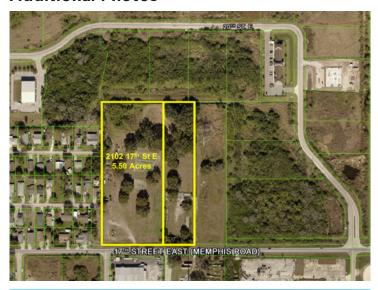

### **Listing Details | Industrial For Sale (Pending)**

| Total Available Space | 5.5 Acres   | Date Listed       | 12/24/2023 |  |
|-----------------------|-------------|-------------------|------------|--|
| Asking Price          | \$2,062,500 | Last Modified     | 11/01/2024 |  |
| Listing Price Per SF  | \$8.61      | Listing ID        | 39469568   |  |
| Cap Rate (Actual)     | -           | Electric Service  | -          |  |
| Terms                 | Cash        | Ceiling Height    | -          |  |
| Possession            | Closing     | Dock High Doors   | -          |  |
| Free & Clear          | Yes         | Grade Level Doors | -          |  |
| Vacant                | -           | Parking Spaces    | -          |  |
| Available Date        | 12/24/2023  | Water             | Yes        |  |
| Days On Market        | 316 days    | Sanitary Sewer    | Yes        |  |

### **Description**

5.5 Acres, Zoning District LM, Light Manufacturing, Future Land Use IL, Industrial Light. Cleared with some trees. Ideal for FLEX-SPACE Multi-Tenant Warehouse with high ceilings & office space or RV/BOAT Storage, or Light Manufacturing Warehouse. etc.

#### **Location Details**

| Address   | 2102 17th St E, Palmetto, FL, 34221 | Parcels     | 776910002                     |
|-----------|-------------------------------------|-------------|-------------------------------|
| Zoning    | LM                                  | Name        | 2102 17th Street East         |
| Submarket | Hillsborough Southeast              | Nearest MSA | North Port-Sarasota-Bradenton |
| County    | Manatee                             |             |                               |