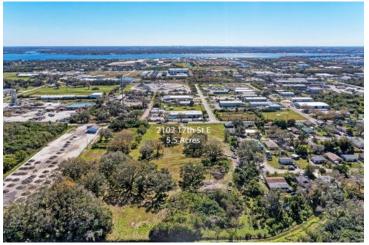

# **Vacant Industrial Land**

2102 17th St E, Palmetto, FL, 34221

Industrial For Sale (Pending)

Prepared on November 04, 2024 **1 of 1 Listings** 

### **Description**

5.5 Acres, Zoning District LM, Light Manufacturing, Future Land Use IL, Industrial Light. Cleared with some trees. Ideal for FLEX-SPACE Multi-Tenant Warehouse with high ceilings & office space or RV/BOAT Storage, or Light Manufacturing Warehouse. etc.

#### **Location Details**

| Address   | 2102 17th St E, Palmetto, FL, 34221 | Parcels     | 776910002                     |
|-----------|-------------------------------------|-------------|-------------------------------|
| Zoning    | LM                                  | Name        | 2102 17th Street East         |
| Submarket | Hillsborough Southeast              | Nearest MSA | North Port-Sarasota-Bradenton |
| County    | Manatee                             |             |                               |