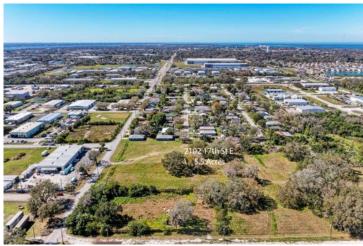

# **Vacant Industrial Land**

2102 17th St E, Palmetto, FL, 34221

Industrial For Sale (Pending)

Prepared on November 04, 2024 **1 of 1 Listings** 

### **Description**

5.5 Acres, Zoning District LM, Light Manufacturing, Future Land Use IL, Industrial Light. Cleared with some trees. Ideal for FLEX-SPACE Multi-Tenant Warehouse with high ceilings & office space or RV/BOAT Storage, or Light Manufacturing Warehouse. etc.

#### **Location Details**

| Address   | 2102 17th St E, Palmetto, FL, 34221 | Parcels     | 776910002                     |
|-----------|-------------------------------------|-------------|-------------------------------|
| Zoning    | LM                                  | Name        | 2102 17th Street East         |
| Submarket | Hillsborough Southeast              | Nearest MSA | North Port-Sarasota-Bradenton |
| County    | Manatee                             |             |                               |