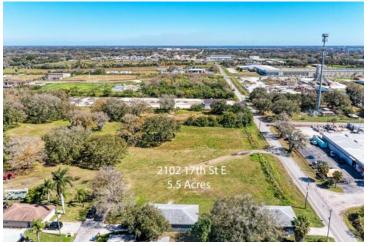

|



## **Building Details**

| Sub Type       | -                      | Water          | Yes    |
|----------------|------------------------|----------------|--------|
| Land Size      | 5.5 Acres / 239,580 SF | Sanitary Sewer | Yes    |
| Occupancy Type | Single Tenant          | Lot Width      | 333 ft |
| Electricity    | -                      |                |        |

## **Property Listings**

1 Listing | 5.50 Acres | \$2,062,500

| Туре     | Space Use         | Suite | Available Space | Rate        | Price Per Acre | Available |
|----------|-------------------|-------|-----------------|-------------|----------------|-----------|
| For Sale | Vacant Industrial | -     | 5.50 Acre       | \$2,062,500 | \$375,000.00   | Pending   |

## **Additional Photos**

















## Contact