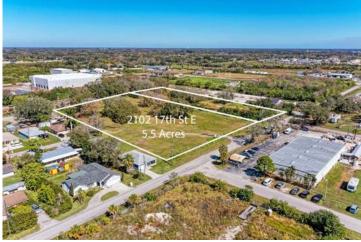

|



## **Building Details**

| Sub Type       | -                      | Water          | Yes    |
|----------------|------------------------|----------------|--------|
| Land Size      | 5.5 Acres / 239,580 SF | Sanitary Sewer | Yes    |
| Occupancy Type | Single Tenant          | Lot Width      | 333 ft |
| Electricity    | -                      |                |        |

## **Property Listings**

1 Listing | 5.50 Acres | \$2,062,500

| Туре     | Space Use         | Suite | Available Space | Rate        | Price Per Acre | Available |
|----------|-------------------|-------|-----------------|-------------|----------------|-----------|
| For Sale | Vacant Industrial | -     | 5.50 Acre       | \$2,062,500 | \$375,000.00   | Pending   |

## **Additional Photos**

















## Contact