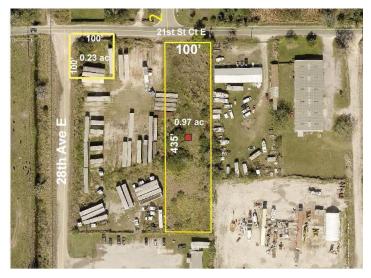

#### **Overview/Comments**

Vacant Land. Two Parcels, located in Industrial Area of Palmetto, One Parcel is 0.97 ac 100x420 located on 21st St Ct E, Zoned LM, Light Manufacturing and the Other Parcel is the Corner Lot 0.23 ac 100x100 28th Ave & 21st St Ct, Zoned A-1.The Future Land Use is IL, Industrial Light, Both Properties are listed together. Seller will consider leasing 100x420 for \$3,000 per month. Conveniently located to US 301 N to I-75.

#### Area & Location

Feet of Frontage:

100

Legal Description Long Legal Description for 2809 21st St Ct E, Palmetto FL 34221 COM AT SE COR OF SEC 7; TH GO W ALG S LN OF SD SEC 7, 1282.88 FT TO E R/W LN OF AN EXISTING SHELL RD; TH N 00 DEG 43 MIN W ALG SD R/W 880 FT; TH E 200 FT FOR POB; TH CONT E 100 FT; TH N 00 DEG 43 MIN W 420.8 FT M/L TO S R/W LN OF 21ST ST CT E; TH S 89 DEG 45 MIN 30 SEC W 100 FT; TH S 00 DEG 43 MIN E 420.4 FT M/L TO POB (1101/746) PI#7939.1535/6 Long Legal Description for SE Corner 100x100 28th Ave E & 21st St Ct E Palmetto FL 34221 THE NORTH 100 FT OF THE W 100 FT OF THE FOLLOWING DESC PARCEL: COMMENCE AT THE SE COR OF SEC 7, TWN 34S, RNG 18E, TH GO W ALG THE S LN OF SD SEC 7, A DIST OF 1282.88 FT TO A CONCRETE MONUMENT ON THE E R/W LN OF AN EXISTING SHELL RD; TH N 00 DEG 43 MIN W ALG SD R/W A DIST OF 880.00 FT TO THE POB; TH E 200.00 FT; TH N 00 DEG 43 MIN W, A DIST OF 420.40 FT MORE OR LESS TO THE S R/W OF 21 ST ST CT E, TH W ALG SD 21 ST ST CT E A DIST OF 200.00 FT; TH S 00 DEG 43 MIN E, A DIST OF 420.40 FT MORE OR LESS TO THE POB. (1973/860) PI#7939.1531/9

#### **Land Related**

| Lot Frontage:       | 100                                              | Topography: | Level |
|---------------------|--------------------------------------------------|-------------|-------|
| Lot Depth:          | 420                                              | Soil Type:  | Sandy |
| Zoning Description: | 100 x 420 LM, Light Manufacturing and 100x100    |             |       |
|                     | A-1                                              |             |       |
| Location            |                                                  |             |       |
|                     |                                                  |             |       |
| Address:            | 2809 21st St Ct E, Palmetto, FL 34221            |             |       |
| Address:<br>County: | 2809 21st St Ct E, Palmetto, FL 34221<br>Manatee |             |       |